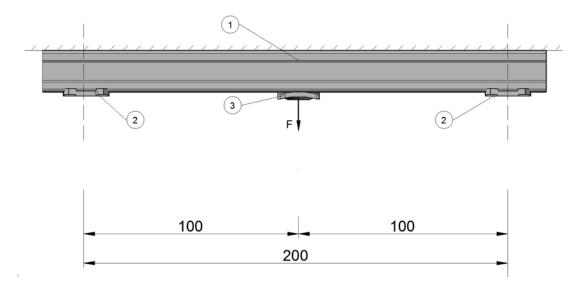

## 1. Unique identification code of the product-type:

Hilti MQ-41/3 headrail and Hilti MQ-41/3 LL headrail

| Position | Item number                      | Designation           |
|----------|----------------------------------|-----------------------|
| 1        | 369596, 369597, 2048102, 2048103 | MQ-41/3 or MQ-41/3 LL |
| 2        | 2199455                          | MQZ-L11               |
| 3        | 2199453                          | MQA-M12-B             |